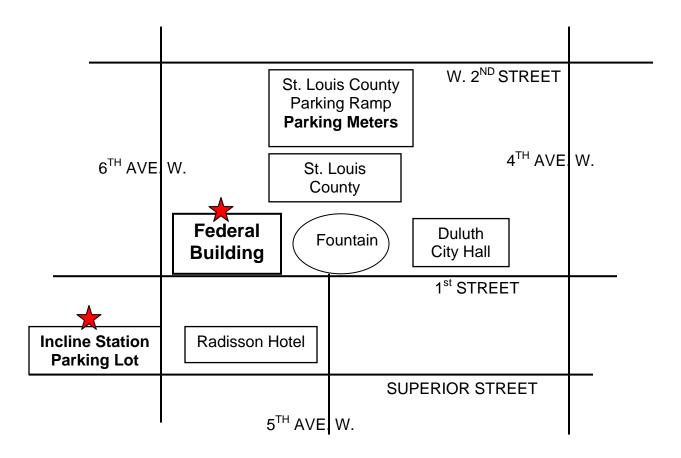

## **Parking Procedures**

Please park at the Incline Station Parking Lot as noted on the map below (not to scale). If the lot is full, please park at a 12 hour meter in the St. Louis County Parking Ramp. All jurors are reimbursed the cost of their parking. Jurors must provide proof of their parking fees. Please bring your parking receipt each day when you check in for jury service. It is not recommended that jurors park in the Radisson Parking Lot or any parking meters, other than those noted above. If you have any questions regarding your parking please contact the Jury Clerk at 218-529-3501 or 1-800-240-7239.