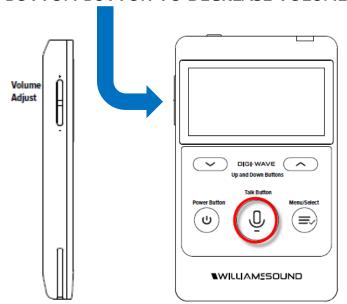

**INSTRUCTIONS CONTINUED ON BACK** 

3. TO TOGGLE THE MICROPHONE FOR THE HEADSET, ON AND OFF, TAP THE TALK BUTTON:

4. TO ADJUST THE HEADSET VOLUME, PRESS THE BUTTONS ON THE LEFT SIDE. PRESS THE TOP BUTTON TO INCREASE VOLUME AND THE BOTTOM BUTTON TO DECREASE VOLUME.