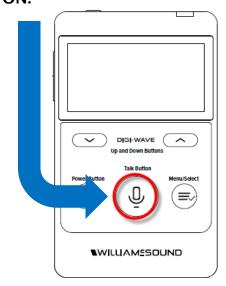

**INSTRUCTIONS CONTINUED ON BACK** 

3. TO TOGGLE THE MICROPHONE FOR THE HEADSET, ON AND OFF, TAP THE TALK BUTTON:

4. TO ADJUST THE HEADSET VOLUME, PRESS THE BUTTONS ON THE LEFT SIDE. PRESS THE TOP BUTTON TO INCREASE VOLUME AND THE BOTTOM BUTTON TO DECREASE VOLUME.