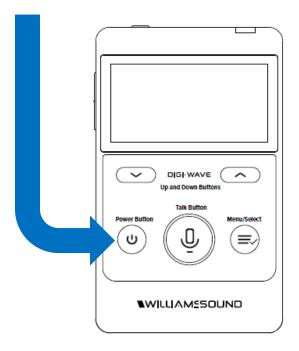

## TWO- WAY WIRELESS SYSTEM INSTRUCTIONS

1. WIPE THE DEVICE AND HEADSET WITH A SANITIZING WIPE AND/OR SPRAY. PLACE A DISPOSABLE MICROPHONE COVER ON THE HEADSET:

2. TURN ON THE DEVICE BY PRESSING AND HOLDING THE POWER BUTTON UNTIL THE DISPLAY TURNS ON: